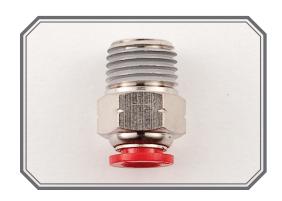

# Male Straight

| Name         | Description (Fractional Inch)           |
|--------------|-----------------------------------------|
| JMI-532-1032 | MALE STRAIGHT 5/32" TUBE X 10-32 THREAD |
| JMI-532-2T   | MALE STRAIGHT 5/32" TUBE X 1/8NPT       |
| JMI-532-4T   | MALE STRAIGHT 5/32" TUBE X 1/4NPT       |
| JMI-14-2T    | MALE STRAIGHT 1/4" TUBE X 1/8NPT        |
| JMI-14-4T    | MALE STRAIGHT 1/4" TUBE X 1/4NPT        |
| JMI-14-6T    | MALE STRAIGHT 1/4" TUBE X 3/8NPT        |
| JMI-38-4T    | MALE STRAIGHT 3/8" TUBE X 1/4NPT        |
| JMI-38-6T    | MALE STRAIGHT 3/8" TUBE X 3/8NPT        |
| JMI-38-8T    | MALE STRAIGHT 3/8" TUBE X 1/2NPT        |
| JMI-12-6T    | MALE STRAIGHT 1/2" TUBE X 3/8NPT        |
| JMI-12-8T    | MALE STRAIGHT 1/2" TUBE X 1/2NPT        |

| Name       | Description (Metric)                  |
|------------|---------------------------------------|
| KMI-4-1032 | MALE STRAIGHT 4MM TUBE X 10-32 THREAD |
| KMI-4-2T   | MALE STRAIGHT 4MM TUBE X 1/8NPT       |
| KMI-4-4T   | MALE STRAIGHT 4MM TUBE X 1/4NPT       |
| KMI-6-2T   | MALE STRAIGHT 6MM TUBE X 1/8NPT       |
| KMI-6-4T   | MALE STRAIGHT 6MM TUBE X 1/4NPT       |
| KMI-6-6T   | MALE STRAIGHT 6MM TUBE X 3/8NPT       |
| KMI-8-4T   | MALE STRAIGHT 8MM TUBE X 1/4NPT       |
| KMI-8-6T   | MALE STRAIGHT 8MM TUBE X 3/8NPT       |
| KMI-8-8T   | MALE STRAIGHT 8MM TUBE X 1/2NPT       |
| KMI-10-4T  | MALE STRAIGHT 10MM TUBE X 1/4NPT      |
| KMI-10-6T  | MALE STRAIGHT 10MM TUBE X 3/8NPT      |
| KMI-10-8T  | MALE STRAIGHT 10MM TUBE X 1/2NPT      |
| KMI-12-6T  | MALE STRAIGHT 12MM TUBE X 3/8NPT      |
| KMI-12-8T  | MALE STRAIGHT 12MM TUBE X 1/2NPT      |