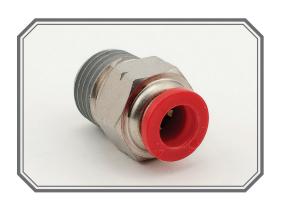

# Name Description (Fractional Inch)

| JML-532-1032 | MALE ELBOW 5/32" TUBE X 10-32 THREAD |
|--------------|--------------------------------------|
| JML-532-2T   | MALE ELBOW 5/32" TUBE X 1/8NPT       |
| JML-532-4T   | MALE ELBOW 5/32" TUBE X 1/4NPT       |
| JML-14-2T    | MALE ELBOW 1/4" TUBE X 1/8NPT        |
| JML-14-4T    | MALE ELBOW 1/4" TUBE X 1/4NPT        |
| JML-14-6T    | MALE ELBOW 1/4" TUBE X 3/8NPT        |
| JML-38-4T    | MALE ELBOW 3/8" TUBE X 1/4NPT        |
| JML-38-6T    | MALE ELBOW 3/8" TUBE X 3/8NPT        |
| JML-38-8T    | MALE ELBOW 3/8" TUBE X 1/2NPT        |
| JML-12-6T    | MALE ELBOW 1/2" TUBE X 3/8NPT        |
| JML-12-8T    | MALE ELBOW 1/2" TUBE X 1/2NPT        |
|              |                                      |

| KML-4-1032 | MALE ELBOW 4MM TUBE X 10-32 THREAD |
|------------|------------------------------------|
| KML-4-2T   | MALE ELBOW 4MM TUBE X 1/8NPT       |
| KML-4-4T   | MALE ELBOW 4MM TUBE X 1/4NPT       |
| KML-6-2T   | MALE ELBOW 6MM TUBE X 1/8NPT       |
| KML-6-4T   | MALE ELBOW 6MM TUBE X 1/4NPT       |
| KML-6-6T   | MALE ELBOW 6MM TUBE X 3/8NPT       |
| KML-8-4T   | MALE ELBOW 8MM TUBE X 1/4NPT       |
| KML-8-6T   | MALE ELBOW 8MM TUBE X 3/8NPT       |
| KML-8-8T   | MALE ELBOW 8MM TUBE X 1/2NPT       |
| KML-10-4T  | MALE ELBOW 10MM TUBE X 1/4NPT      |
| KML-10-6T  | MALE ELBOW 10MM TUBE X 3/8NPT      |
| KML-10-8T  | MALE ELBOW 10MM TUBE X 1/2NPT      |
| KML-12-6T  | MALE ELBOW 12MM TUBE X 3/8NPT      |
| KML-12-8T  | MALE ELBOW 12MM TUBE X 1/2NPT      |