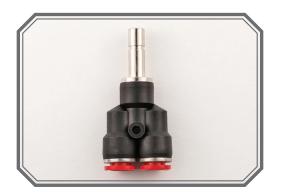

#### Hosco announces Push-To-Connect pneumatic fittings

Hosco Push-To-Connect pneumatic fittings are offered in a variety of fitting configurations, which are also available in inch and metric sizes. Designed to simply push to connect with nylon and polyurethane tubing for pneumatics, Push-To-Connect fittings provide a secured assembly without having to apply extra sealant. Push-To-Connect fittings are made with a durable thermoplastic body. The connecting features of the fitting use a stainless steel gripping claw to ensure the tube being used is firmly sealed. If the tubing needs to be detached from the fitting it is as simple as pressing on the ejection ring and the tubing is disconnected effortlessly. Hosco Push-To-Connect pneumatic fittings with threaded components are made with nickel-plated brass, and have a pre-applied thread sealant.