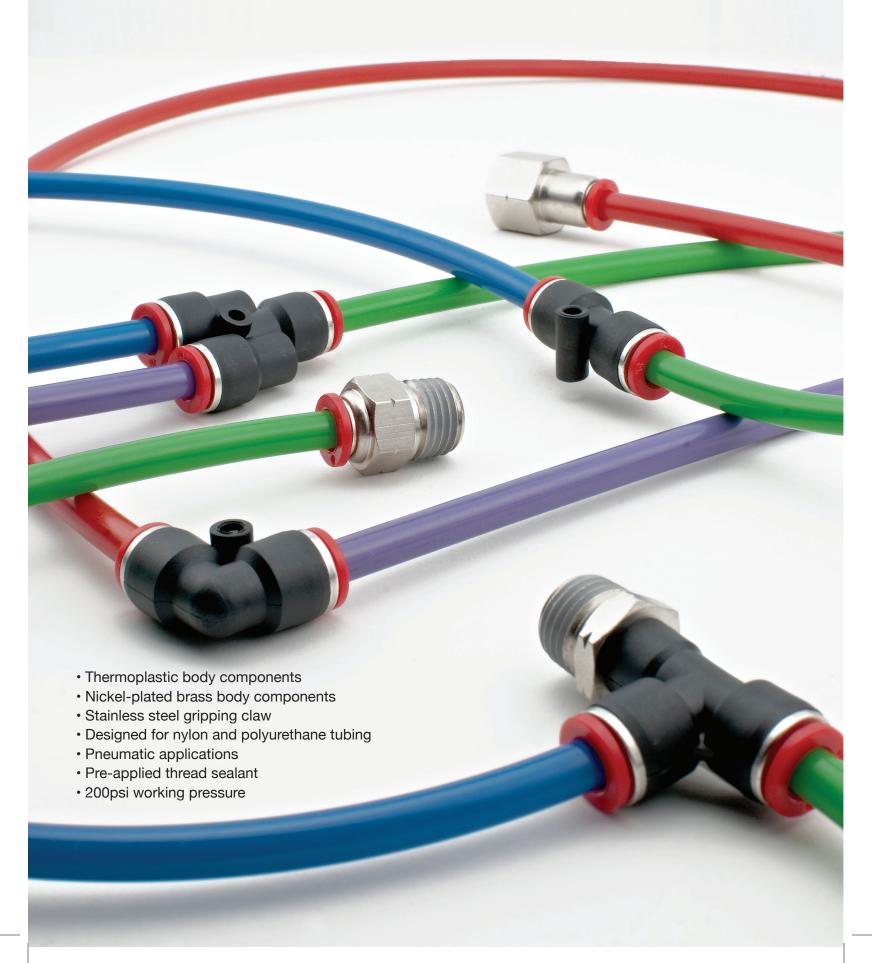

# Male Straight

| Name         | Description (Fractional Inch)           |
|--------------|-----------------------------------------|
| JMI-532-1032 | MALE STRAIGHT 5/32" TUBE X 10-32 THREAD |
| JMI-532-2T   | MALE STRAIGHT 5/32" TUBE X 1/8NPT       |
| JMI-532-4T   | MALE STRAIGHT 5/32" TUBE X 1/4NPT       |
| JMI-14-2T    | MALE STRAIGHT 1/4" TUBE X 1/8NPT        |
| JMI-14-4T    | MALE STRAIGHT 1/4" TUBE X 1/4NPT        |
| JMI-14-6T    | MALE STRAIGHT 1/4" TUBE X 3/8NPT        |
| JMI-38-4T    | MALE STRAIGHT 3/8" TUBE X 1/4NPT        |
| JMI-38-6T    | MALE STRAIGHT 3/8" TUBE X 3/8NPT        |
| JMI-38-8T    | MALE STRAIGHT 3/8" TUBE X 1/2NPT        |
| JMI-12-6T    | MALE STRAIGHT 1/2" TUBE X 3/8NPT        |
| JMI-12-8T    | MALE STRAIGHT 1/2" TUBE X 1/2NPT        |

| Name       | Description (Metric)                  |
|------------|---------------------------------------|
| KMI-4-1032 | MALE STRAIGHT 4MM TUBE X 10-32 THREAD |
| KMI-4-2T   | MALE STRAIGHT 4MM TUBE X 1/8NPT       |
| KMI-4-4T   | MALE STRAIGHT 4MM TUBE X 1/4NPT       |
| KMI-6-2T   | MALE STRAIGHT 6MM TUBE X 1/8NPT       |
| KMI-6-4T   | MALE STRAIGHT 6MM TUBE X 1/4NPT       |
| KMI-6-6T   | MALE STRAIGHT 6MM TUBE X 3/8NPT       |
| KMI-8-4T   | MALE STRAIGHT 8MM TUBE X 1/4NPT       |
| KMI-8-6T   | MALE STRAIGHT 8MM TUBE X 3/8NPT       |
| KMI-8-8T   | MALE STRAIGHT 8MM TUBE X 1/2NPT       |
| KMI-10-4T  | MALE STRAIGHT 10MM TUBE X 1/4NPT      |
| KMI-10-6T  | MALE STRAIGHT 10MM TUBE X 3/8NPT      |
| KMI-10-8T  | MALE STRAIGHT 10MM TUBE X 1/2NPT      |
| KMI-12-6T  | MALE STRAIGHT 12MM TUBE X 3/8NPT      |
| KMI-12-8T  | MALE STRAIGHT 12MM TUBE X 1/2NPT      |