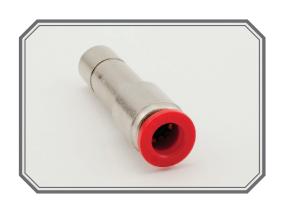

#### Hosco announces Push-To-Connect pneumatic fittings

Hosco Push-To-Connect pneumatic fittings are offered in a variety of fitting configurations, which are also available in inch and metric sizes. Designed to simply push to connect with nylon and polyurethane tubing for pneumatics, Push-To-Connect fittings provide a secured assembly without having to apply extra sealant. Push-To-Connect fittings are made with a durable thermoplastic body. The connecting features of the fitting use a stainless steel gripping claw to ensure the tube being used is firmly sealed. If the tubing needs to be detached from the fitting it is as simple as pressing on the ejection ring and the tubing is disconnected effortlessly. Hosco Push-To-Connect pneumatic fittings with threaded components are made with nickel-plated brass, and have a pre-applied thread sealant.